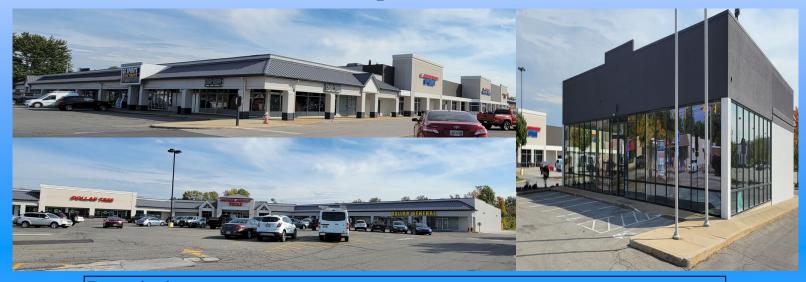

## The Vineyards Eastlake, Ohio

933 - 43,714 square feet available

**Description:** 34300 - 34750 Vine Street. Located on Vine, just West of Rt 91 and East of

the SuperWalmart. Plaza is 138,917 sq ft.

**Co-Tenants:** Inline with American Freight, Powerhouse Gym, Harbor Freight Tools, Dollar Tree, Dollar General, Discount Tobacco, Twin Value Optical, Smile Ohio, Taco Vega, etc.

**Nearby Tenants:** Discount Drug Mart, Save A Lot, Giant Eagle, Marc's, Big Lots, Aaron Rents, Goodwill, Volunteers of America, Habitat For Humanity, O'Reilly's, etc.